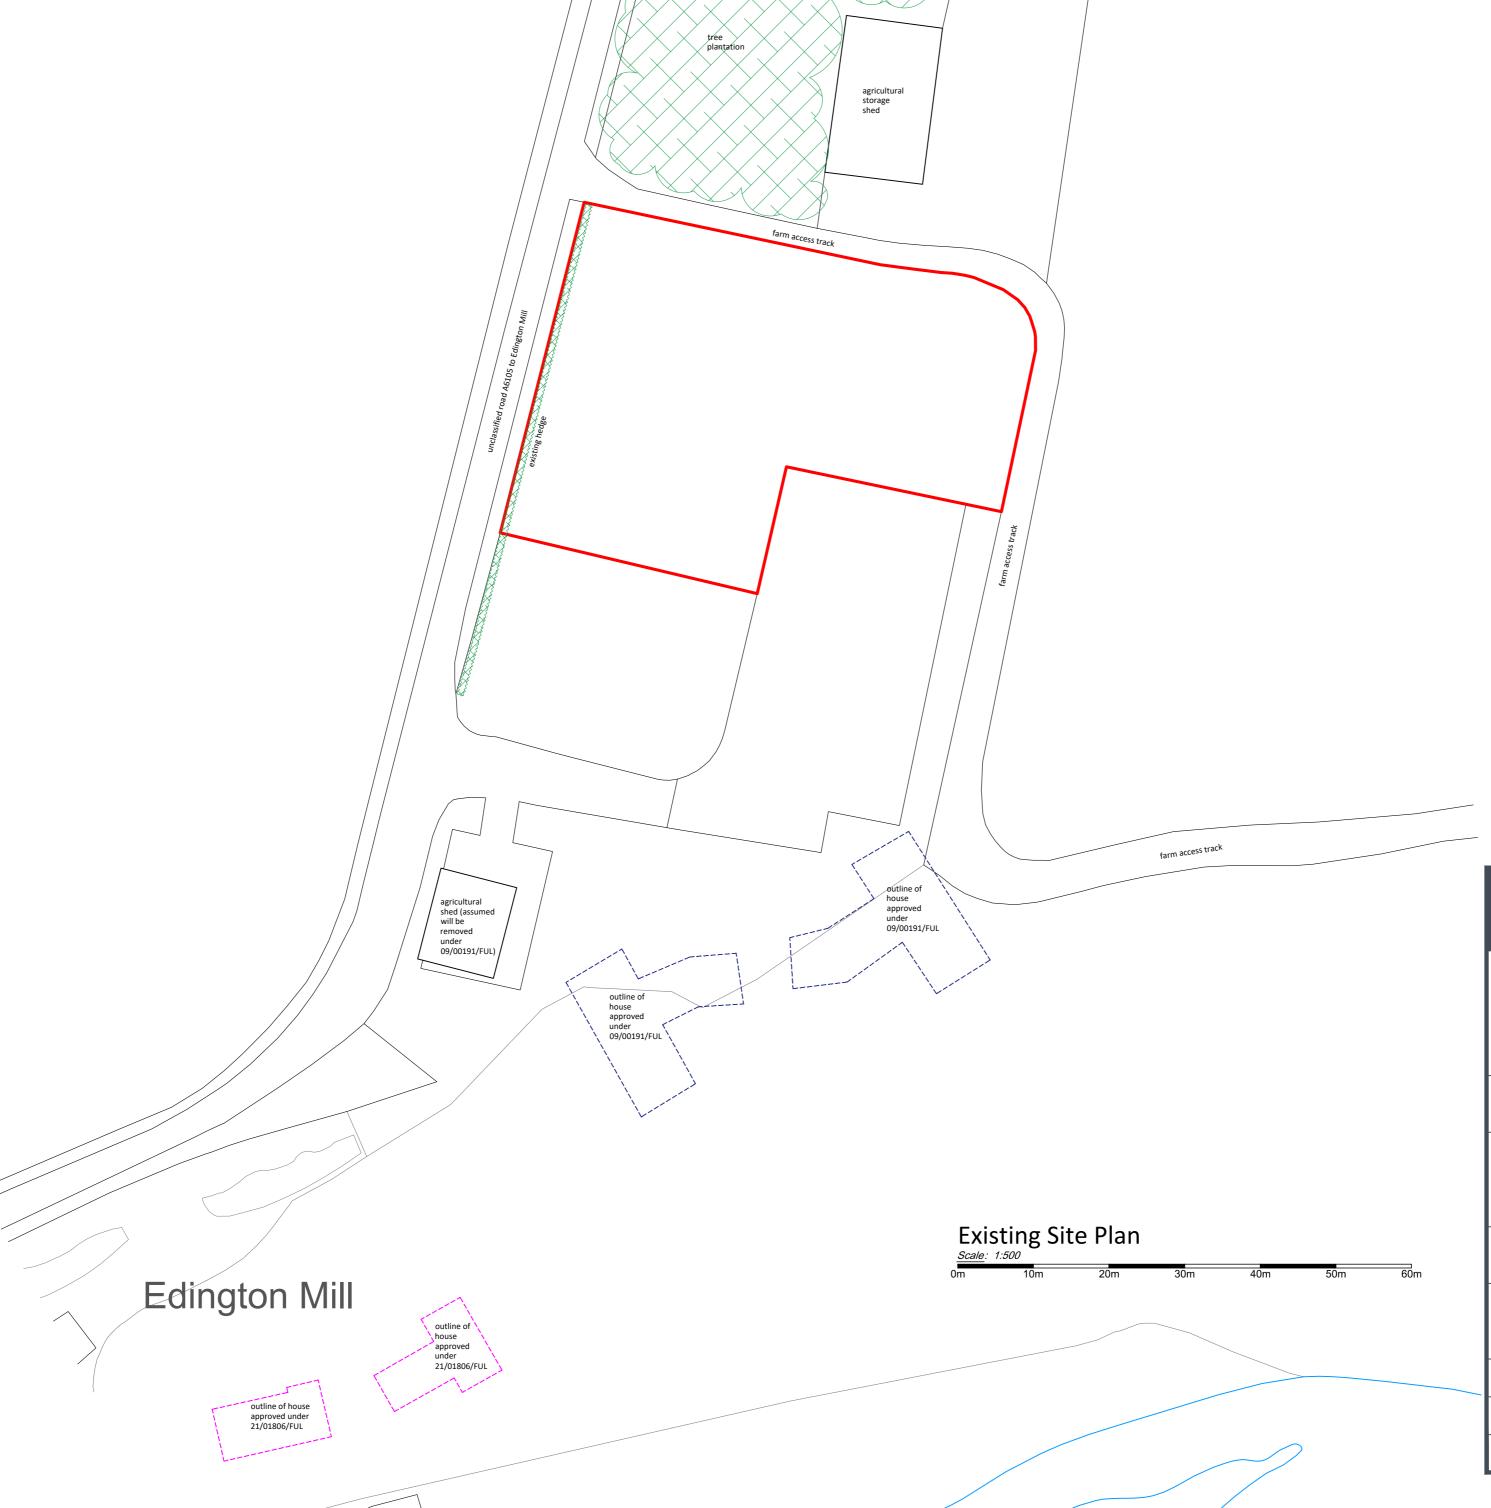

LAND OUTLINED IN RED = APPLICATION SITE

Ordnance Survey License No. - 100022432

Duns Office (Registered Office): 2 Golden Square, Duns, Berwickshire, TD11 3AW Eyemouth Office: Eyemouth Golf Club, Eyemouth, TD14 5SF

TITLE:

**Existing Site Plan** 

|  | DRAWING NO:   | DRAWN BY: DM |    |
|--|---------------|--------------|----|
|  | 22/B936/P01   | SCALE: 1:500 | A2 |
|  | DATE: June 22 | REV: -       |    |

This drawing is for Planning Purposes Only